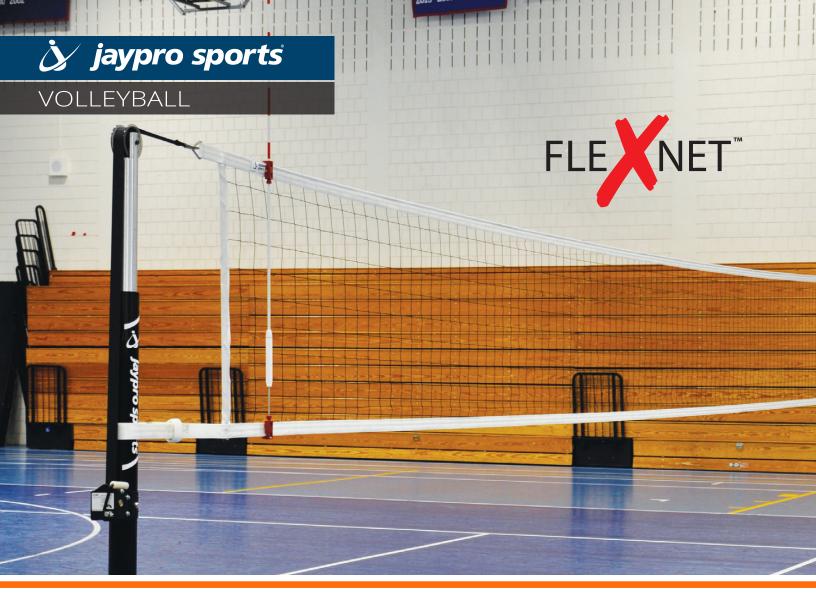

## FLEX NET™ VOLLEYBALL NET

Take advantage of this easy-toset-up net with superb tension capability

Heavy-duty nylon banded net eliminates use of cumbersome cables or tie-offs. Easiest and quickest net set-up available!

## **Features:**

- For uprights set between 35' and 37' (alternate sizes available)
- Headband attaches directly to winch leader strap for superb net tension
- Adjustable straps attach to existing bottom band for additional length